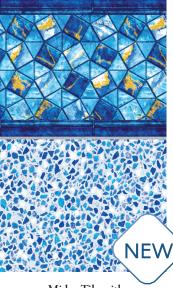

Agra Tile with Brilliant Blue Bahama Floor\*

Mosaic Wave Tile with Brilliant Blue Bahama Floor\*

Summer River Tile with River Mosaic Floor\*

Blue Raleigh Tile with Blue Beach Pebble Floor\*

Blue Argos Tile with Stonecraft Mosaic Floor