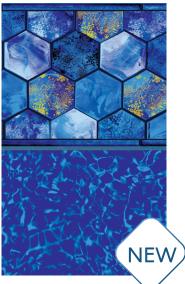

Santorini Tile with Brilliant Blue Bahama Floor\*

Lotus Pearl Tile with Ocean Pearl Floor\*

Catalina Tile with Sparkling Seas Floor\*

Midas Tile with Sparkling Seas Floor\*

Bayview Blue Tile with Blue Diffusion Floor\*

Siesta Wave Tan Tile with White Diffusion Floor\*

Stacked Stone Tile with Clearwater Tan Floor\*

Blue Lancashire Tile with Blue Beach Pebble Floor\*

Braided River Tile with River Mosaic Floor\*

North Shore Tile with Blue Bahama Floor\*

Agra Tile with Brilliant Blue Bahama Floor\*

Mosaic Wave Tile with Brilliant Blue Bahama Floor\*

Summer River Tile with River Mosaic Floor\*

Blue Raleigh Tile with Blue Beach Pebble Floor\*

Blue Argos Tile with Stonecraft Mosaic Floor

## ADDITIONAL PATTERNS LIMITED QUANTITIES

Ancient Seas Tile with Gray Marino Floor\*

Gray Neptune Tile with Gray Marino Floor\*

Island Blue\* Full Print No Border 27 mil

Gray Bayview Tile with Platinum Floor\* 20 or 27 mil