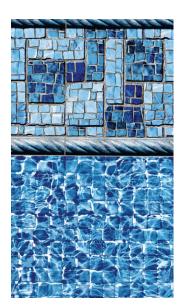

Santorini Tile with Brilliant Blue Bahama Floor\*

Lotus Pearl Tile with Ocean Pearl Floor\*

Catalina Tile with Sparkling Seas Floor\*

Midas Tile with Sparkling Seas Floor\*

Bayview Blue Tile with Blue Diffusion Floor\*

Siesta Wave Tan Tile with White Diffusion Floor\*

Stacked Stone Tile with Clearwater Tan Floor\*

Blue Lancashire Tile with Blue Beach Pebble Floor\*

Braided River Tile with River Mosaic Floor\*

North Shore Tile with Blue Bahama Floor\*

Agra Tile with Brilliant Blue Bahama Floor\*

Mosaic Wave Tile with Brilliant Blue Bahama Floor\*

Summer River Tile with River Mosaic Floor\*

Blue Raleigh Tile with Blue Beach Pebble Floor\*

Blue Argos Tile with Stonecraft Mosaic Floor