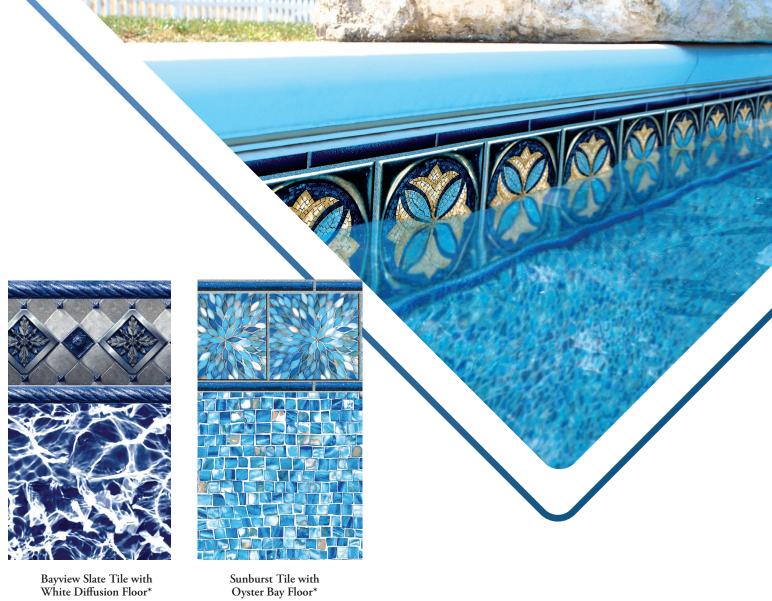

## ADDITIONAL PATTERNS LIMITED QUANTITIES

Ancient Seas Tile with Gray Marino Floor\*

Gray Neptune Tile with Gray Marino Floor\*

Island Blue\* Full Print No Border 27 mil

Gray Bayview Tile with Platinum Floor\* 20 or 27 mil