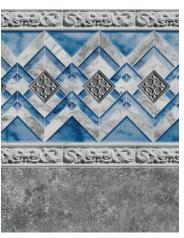

Siesta Wave Tan Tile with White Diffusion Floor\*

Stacked Stone Tile with Clearwater Tan Floor\*

Blue Lancashire Tile with Blue Beach Pebble Floor\*

Braided River Tile with River Mosaic Floor\*

North Shore Tile with Blue Bahama Floor\*