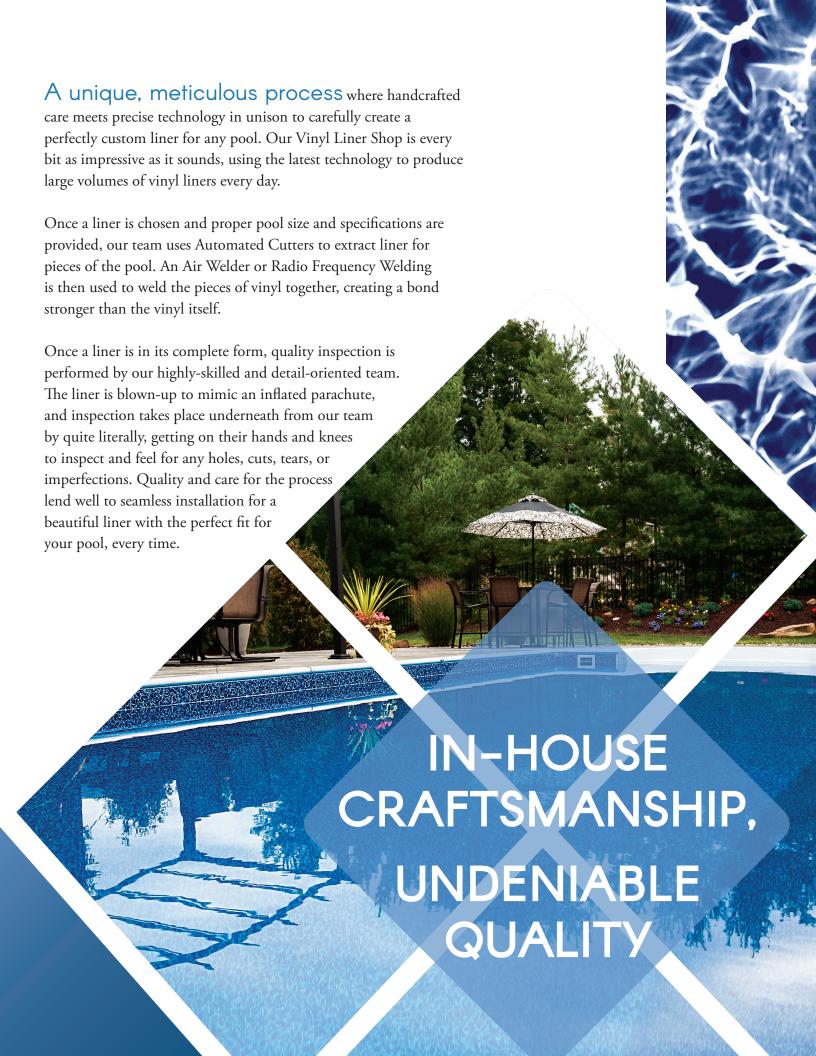

## VINYL

The many advantages and customization of vinyl liners make them a popular and ideal choice for inground pools. All Cardinal Liners are made with precision to meet the exact size specifications of your pool, whether brand new or as an inground or above ground replacement. We offer a variety of patterns and colors to help match the aesthetic of your surrounding landscape. Cleaning, swimming & lounging are comfortable and hassle-free as all Liners are smooth and easy to maintain, unlike the abrasive nature of concrete or tile. Each Liner has ultraviolet inhibitors and antibacterial agents to help ensure a long-lasting life, and is backed by a 25-year limited warranty. Additional extended warranties are available. Please see your Cardinal Sales Representative or Dealer for more information.