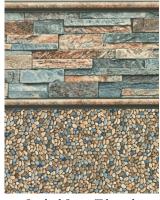

Siesta Wave Tan Tile with White Diffusion Floor\*

Stacked Stone Tile with Clearwater Tan Floor\*

Blue Lancashire Tile with Blue Beach Pebble Floor\*

Braided River Tile with River Mosaic Floor\*

North Shore Tile with Blue Bahama Floor\*