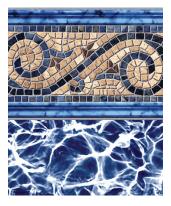

Siesta Wave Tan Tile with White Diffusion Floor\*

Stacked Stone Tile with Clearwater Tan Floor\*

Blue Lancashire Tile with Blue Beach Pebble Floor\*

Braided River Tile with River Mosaic Floor\*

North Shore Tile with Blue Bahama Floor\*