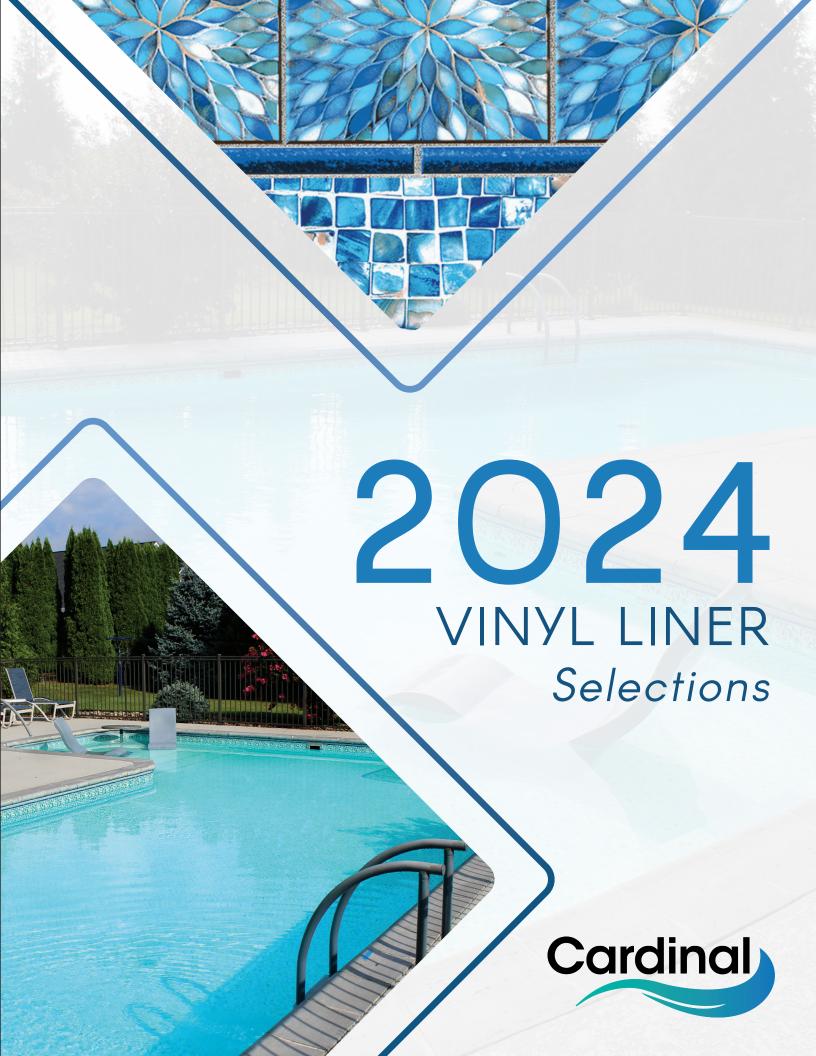

## VINYL

The many advantages and customization of vinyl liners make them a popular and ideal choice for inground pools. All Cardinal Liners are made with precision to meet the exact size specifications of your pool, whether brand new or as an inground or above ground replacement. We offer a variety of patterns and colors to help match the aesthetic of your surrounding landscape. Cleaning, swimming & lounging are comfortable and hassle-free as all Liners are smooth and easy to maintain, unlike the abrasive nature of concrete or tile. Each Liner has ultraviolet inhibitors and antibacterial agents to help ensure a long-lasting life, and is backed by a 25-year limited warranty. Additional extended warranties are available. Please see your Cardinal Sales Representative or Dealer for more information.