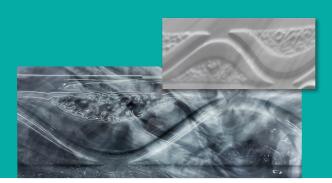

## **DECORATIVE BORDER**

Luxury Spas are available in Sterling Silver or Storm Cloud colors with optional 12 or 25 jet systems. Each color option comes with a decorative border that adds an extra touch of elegant style.