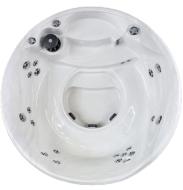

**STANDARD** 

Our lines of **Standard** and **Spill-Over** spas are available in round or square shapes in Sterling Silver or Storm Cloud colors. All are available in 12 or 25 jet systems.