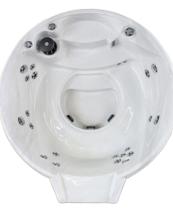

## **DECORATIVE BORDER**

Luxury Spas are available in Sterling Silver or Storm Cloud colors with optional 12 or 25 jet systems. Each color option comes with a decorative border that adds an extra touch of elegant style.

## **HYDROTHERAPY**

Each spa offers a special grouping of high-powered hydrotherapy jets. These fully adjustable stainless-steel jets offer the finest relaxation and revitalization experience by targeting the entire back and shoulder region.

**STANDARD** 

Our lines of **Standard** and **Spill-Over** spas are available in round or square shapes in Sterling Silver or Storm Cloud colors. All are available in 12 or 25 jet systems.