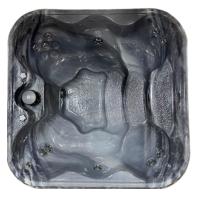

**STANDARD** 

Our lines of **Standard** and **Spill-Over** spas are available in round or square shapes in Sterling Silver or Storm Cloud colors. All are available in 12 or 25 jet systems.