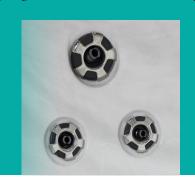

## **HYDROTHERAPY**

Each spa offers a special grouping of high-powered hydrotherapy jets. These fully adjustable stainless-steel jets offer the finest relaxation and revitalization experience by targeting the entire back and shoulder region.