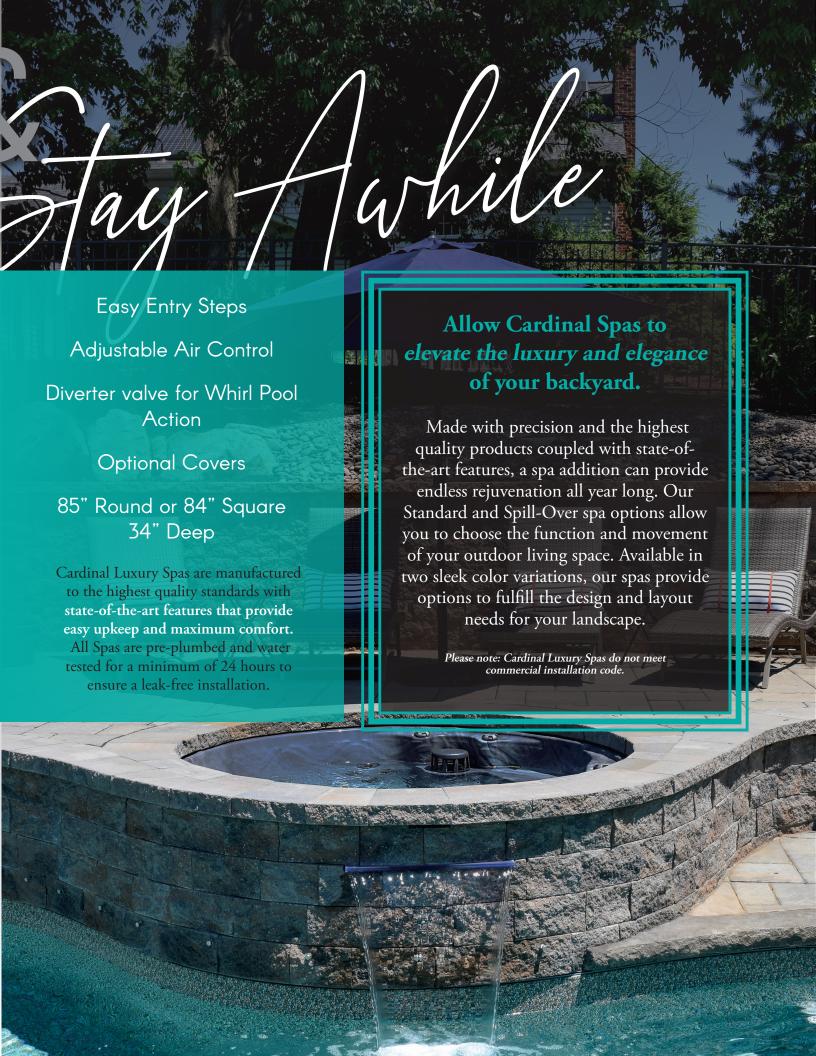

S

## BUILT-IN FILTRATION

Cardinal Luxury Spas feature a built in 360– degree vortex skimmer with reusable cartridge filter.



## **DECORATIVE BORDER**

Luxury Spas are available in Sterling Silver or Storm Cloud colors with optional 12 or 25 jet systems. Each color option comes with a decorative border that adds an extra touch of elegant style.



## **HYDROTHERAPY**

Each spa offers a special grouping of high-powered hydrotherapy jets. These fully adjustable stainless-steel jets offer the finest relaxation and revitalization experience by targeting the entire back and shoulder region.



**STANDARD** 











Our lines of **Standard** and **Spill-Over** spas are available in round or square shapes in Sterling Silver or Storm Cloud colors. All are available in 12 or 25 jet systems.