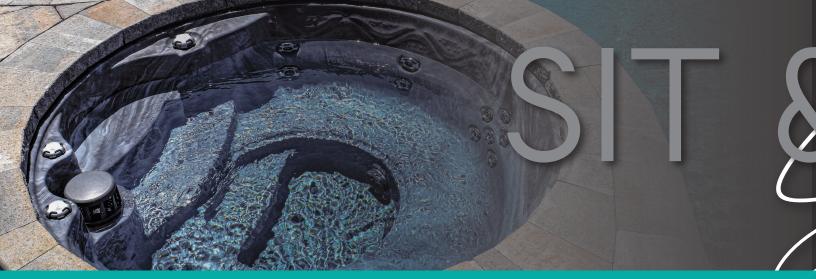

## **DECORATIVE BORDER**

Luxury Spas are available in Sterling Silver or Storm Cloud colors with optional 12 or 25 jet systems. Each color option comes with a decorative border that adds an extra touch of elegant style.

**STANDARD** 

Our lines of **Standard** and **Spill-Over** spas are available in round or square shapes in Sterling Silver or Storm Cloud colors. All are available in 12 or 25 jet systems.