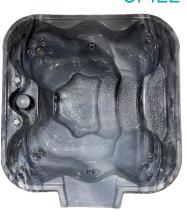

## **DECORATIVE BORDER**

Luxury Spas are available in Sterling Silver or Storm Cloud colors with optional 12 or 25 jet systems. Each color option comes with a decorative border that adds an extra touch of elegant style.

## **HYDROTHERAPY**

Each spa offers a special grouping of high-powered hydrotherapy jets. These fully adjustable stainless-steel jets offer the finest relaxation and revitalization experience by targeting the entire back and shoulder region.

**STANDARD** 

Our lines of **Standard** and **Spill-Over** spas are available in round or square shapes in Sterling Silver or Storm Cloud colors. All are available in 12 or 25 jet systems.